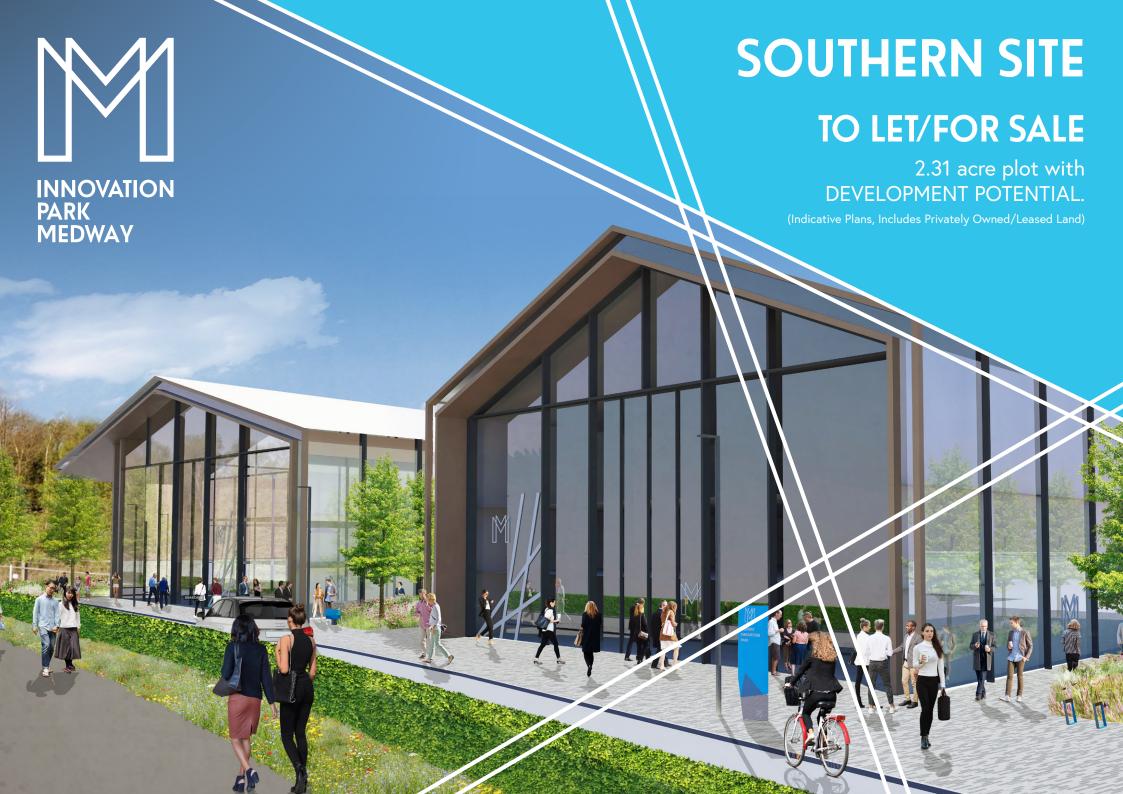

## **SOUTHERN SITE**

Medway Council is delighted to offer this unique opportunity to occupy up to 65,000s sq ft of new build flexible B1 Hi Tech/ office/ R and D space at Innovation Park Medway.

Innovation Park Medway will offer a plethora of employment land and Grade A business space. There is potential to provide state of the art meeting and conference spaces.

Innovation Park Medway will continue to regenerate the surrounding area, and make it an attractive location for businesses.

This site is available on as a whole or can be split. Buildings can be created to lease or for sale to suit occupier requirements.