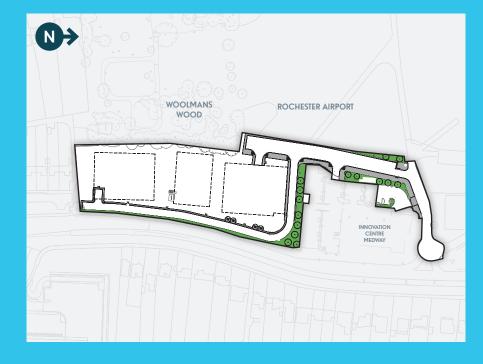

## **SOUTHERN SITE**

Medway Council is delighted to offer this unique opportunity to occupy up to 65,000s sq ft of new build flexible B1 Hi Tech/ office/ R and D space at Innovation Park Medway.

Innovation Park Medway will offer a plethora of employment land and Grade A business space. There is potential to provide state of the art meeting and conference spaces.

Innovation Park Medway will continue to regenerate the surrounding area, and make it an attractive location for businesses.

This site is available on as a whole or can be split. Buildings can be created to lease or for sale to suit occupier requirements.